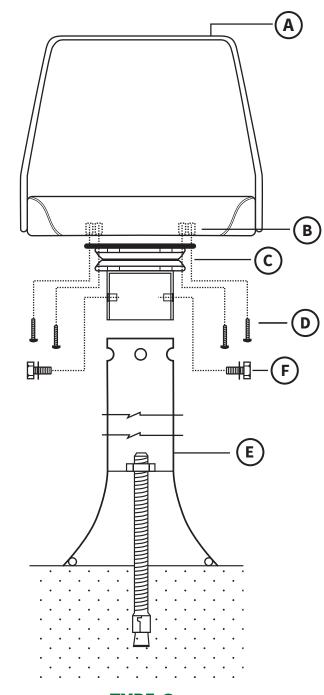

## 1500-242WF STOOL ASSEMBLY GUIDE

| PART LEGEND |                                 |
|-------------|---------------------------------|
| Α           | Upholstered Stool Head          |
| В           | Stool Head T-Nuts               |
| С           | Swivel Assembly                 |
| D           | Stool Head Screws               |
| E           | Stool Column                    |
| F           | Swivel Attachment Bolt & Washer |

## **ASSEMBLY INSTRUCTIONS**

**1.** Mount column and bell to floor. Set bell in continuous sealant bead around perimeter of bell. Clean excess sealant from floor.

**Note:** Remove and replace swivel only as required to access hardware during shipping. Inspect all swivels for secure, tight fit.

- **2.** Position (A) upholstered stool head over (C) swivel assembly and align (B) stool head t-nuts.
- **3.** Attach (D) stool head screws to (B) stool head t-nuts.
- **4.** Tighten (D) stool head screws evenly to a snug fit.

**Note:** You will need a deep well socket and extension sufficient to reach and tighten nuts from underside

TYPE-C