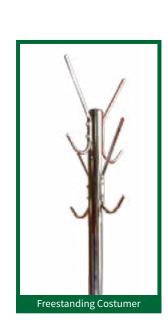

## **Freestanding Costumer**

Comes with 4 hooks.

Tubing: 11/2" Rd. Tubing

Height: 60"

Base Plate: 15" Black Steel Plate

Weight: 25 lbs.