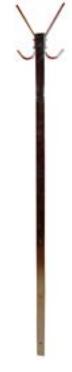

## **Booth Mounted Costumer**

Predrilled with 3 holes and comes with mounting screws. Available in with either 2 hooks (model 56) or 3 hooks (model #57), please specify.

Dimensions: 1/2" x 11/2" x 60"

**Tubing: Steel** 

Finish: Chrome only

Weight: 7 lbs.

**Questions:** If you have any questions, feel free to visit our website for more info or contact our office.