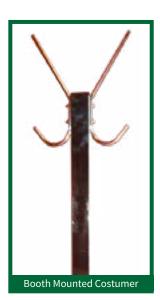

## **Booth Mounted Costumer**

Predrilled with 3 holes and comes with mounting screws. Available in with either 2 hooks (model 56) or 3 hooks (model #57), please specify.

Dimensions: 1/2" x 11/2" x 60"

**Tubing: Steel** 

Finish: Chrome only

Weight: 7 lbs.

**Questions:** If you have any questions, feel free to visit our website for more info or contact our office.