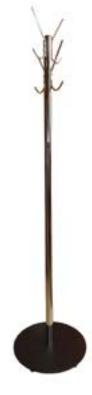

## **Freestanding Costumer**

Comes with 4 hooks.

Tubing: 11/2" Rd. Tubing

Height: 60"

Base Plate: 15" Black Steel Plate

Weight: 25 lbs.