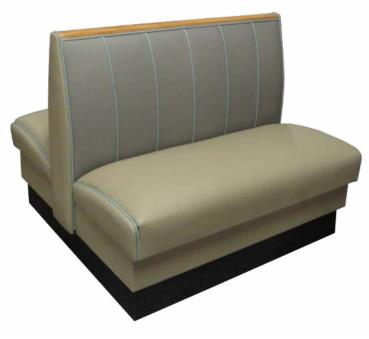

# The Lockhaven Booth Series

(model LH-1)

Fully upholstered booth featuring vertical channel tufting on 7" centers and 36" overall height. Shown with optional accent piping and wood top cap.

2 year warranty